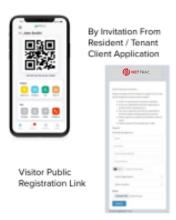

## **USER ENROLLMENT**

Via the Public Registration Form

Via Web Portal By Authorised Users

**VISITORS** 

Email or SMS

One time Pin or

Access Control

**IP ACCESS CONTROL** 

**READERS** 

RFID Readers

LPR Cameras

# **NETTRAC VISITOR**

- IOS, Android or Huawei
- Visitor Pre-Registration by Host
- Generate a Quick Visitor Invite
- Host Push Visitor Approval
- QR Code Portable Credential
- Community Messaging
- Emergency Contacts
- Visitor Events
- Documents
- Services Listings
- Facility Bookings