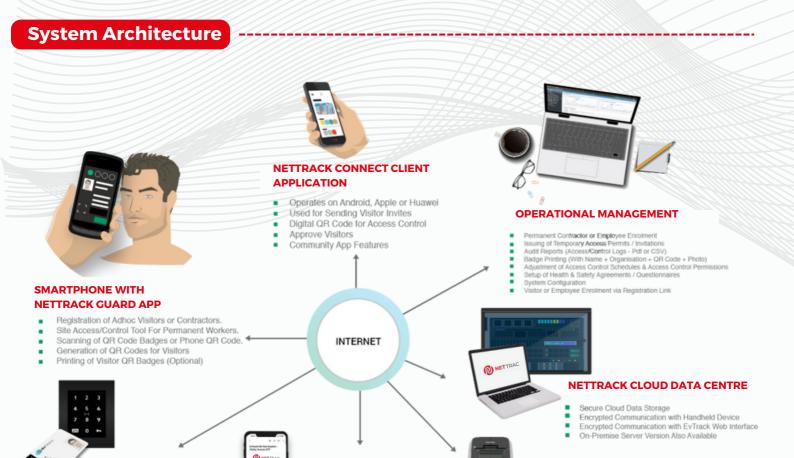

# **NETTRAC GUARD**

- Android 6.7.8.9.10.11.12
- ID, Driver's License, Vehicle Disk &
- Passport Scanning
- Visitor / Contractor Photo Capture
- One-Time-Pin Access Entry or Exit
- Watchlist Notification
- Health/Safety Questions
- Custom photo or Data Field capture
- QR Code Access Control Badge Scanning
- Host Approval
- Sends Signal to Access/Control to Open
- Light & Dark Theme
- WhatsApp Calling to Host

# **NETTRAC FRONTDESK**

- Android Tablet Based
- Self-Service Operation
- Pre-Registered QR Code Digital Scanning
- Customisable Questions/Fields
- Visitor Face Capture
- Host Approval Before Entry
- Lite/Dark Theme
- Customer Logo and Name
- Host Approval
- QR Visitor Badge Printing
- Clock In/Out Visitors
- Emirates ID Scanning Support via Card Reader
- International Passport Scanning Support via OCR

# **NETTRAC VISITOR**

- IOS, Android or Huawei
- Visitor Pre-Registration by Host
- Generate a Quick Visitor Invite
- Host Push Visitor Approval
- QR Code Portable Credential
- Community Messaging
- Emergency Contacts
- Visitor Events
- Documents
- Services Listings
- Facility Bookings

# **NETTRAC WEB**

- Web Based (No Plugin Required)
- Username + Password Log-In
- EvTrack Configuration & Management
- Dashboard with Analytics
- System Audit Trail + Reporting
- Send Visitor Invites
- Device Manager
- Visitor Log Showing Expected Visitors +
- Status of Other Visitors
- Access/Control Logbook
- Reports (CSV)