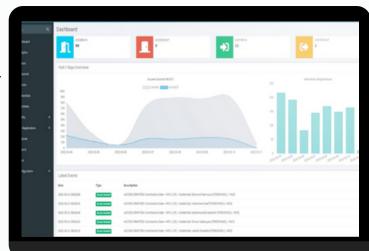

# **NETTRAC WEB**

- Web Based (No Plugin Required)
- Username + Password Log-In
- EvTrack Configuration & Management
- Dashboard with Analytics
- System Audit Trail + Reporting
- Send Visitor Invites
- Device Manager
- Visitor Log Showing Expected Visitors +
- Status of Other Visitors
- Access/Control Logbook
- Reports (CSV)