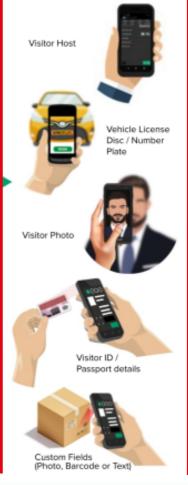

## **DATA CAPTURED**

# **GENERAL FEATURES**

- Cloud, Private-Cloud or Onsite Server Version
- Visitor Pre-Registration, Self-Service Kiosk or Handheld Guard Visitor Registration.
- Web Interface For Management, Pre-Registration & Setup.
- Individual Profile Page Created for Each User Visitor, Employee or User.
- Multiple Credential Types, Levels & Combinations
- (i.e Number plate, Pin, Access/Control Tag, ID Number, License Disk).
- Visitor OTP or QR Code sent via email or SMS.
- User Watch List with Notification on Handheld Device.
- Support for scanning of driver's licenses, IDs & license disks.
- Full system audit trail of visitor & contractor visits.
- QR Code Scanning & Badge Printing.
- Full Access Control Functionality with user Groups & Schedules.
- Access Control Data Analytics.
- Visitor or Employee badge Printing.
- REST-API Interface Available for 3rd Party Integration