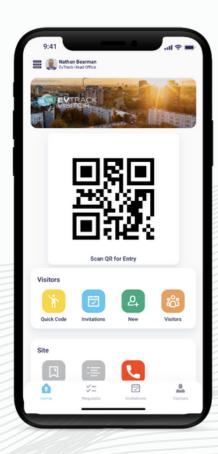

# **NETTRAC VISITOR**

- IOS, Android or Huawei
- Visitor Pre-Registration by Host
- Generate a Quick Visitor Invite
- Host Push Visitor Approval
- QR Code Portable Credential
- Community Messaging
- Emergency Contacts
- Visitor Events
- Documents
- Services Listings
- Facility Bookings