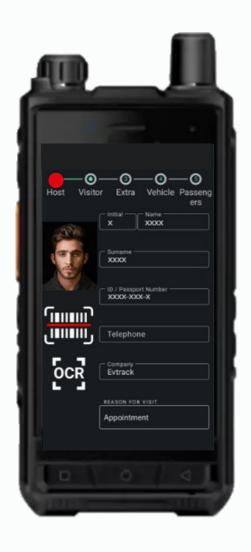

# **NETTRAC GUARD**

- Android 6.7.8.9.10.11.12
- ID, Driver's License, Vehicle Disk &
- Passport Scanning
- Visitor / Contractor Photo Capture
- One-Time-Pin Access Entry or Exit
- Watchlist Notification
- Health/Safety Questions
- Custom photo or Data Field capture
- QR Code Access Control Badge Scanning
- Host Approval
- Sends Signal to Access/Control to Open
- Light & Dark Theme
- WhatsApp Calling to Host