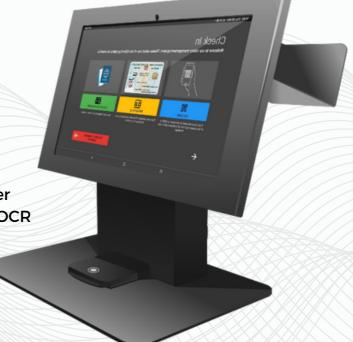

# **NETTRAC FRONTDESK**

- Android Tablet Based
- Self-Service Operation
- Pre-Registered QR Code Digital Scanning
- Customisable Questions/Fields
- Visitor Face Capture
- Host Approval Before Entry
- Lite/Dark Theme
- Customer Logo and Name
- Host Approval
- QR Visitor Badge Printing
- Clock In/Out Visitors
- Emirates ID Scanning Support via Card Reader
- International Passport Scanning Support via OCR