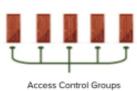

or & contractor visits.
- QR Code Scanning & Badge Printing.
- Full Access Control Functionality with user Groups & Schedules.
- Access Control Data Analytics.
- Visitor or Employee badge Printing.
- REST-API Interface Available for 3rd Party Integration









Via Web Portal By Authorised Users



Via REST-API from 3rd Party

## **VISITOR CHECK-IN**





Manually via Web Interface







Directly to a Keypad (OTP)

## **DATA CAPTURED**



## OTHER FEATURES







Electronic & Paper Badge Printing

Support for Software & Hardware Integrations





Data Analytics



Data Encryption between devices

# **Access Control Functionality**

## **USER ENROLLMENT**



Via the Public Registration Form





Via Web Portal By Authorised Users

# ACCESS CONTROL FUNCTIONS



Customised Time Schedules







Access Control Locations

# ACCESS CONTROL CREDENTIALS









# ACCESS CONTROL SUPPORTED HARDWARE















**PRE-REGISTERED** 

Visitor Invites Received by

QR Code for Temporary

**BADGE PRINTING** 

Brother Printers

Evolis Printers

Zebra Printers

**VISITORS** 

Email or SMS

One time Pin or

Access Control

**IP ACCESS CONTROL** 

**READERS** 

RFID Readers

LPR Cameras

Face Readers

Keypads





# **NETTRAC GUARD**

- Android 6.7.8.9.10.11.12
- ID, Driver's License, Vehicle Disk &
- Passport Scanning
- Visitor / Contractor Photo Capture
- One-Time-Pin Access Entry or Exit
- Watchlist Notification
- Health/Safety Questions
- Custom photo or Data Field capture
- QR Code Access Control Badge Scanning
- Host Approval
- Sends Signal to Access/Control to Open
- Light & Dark