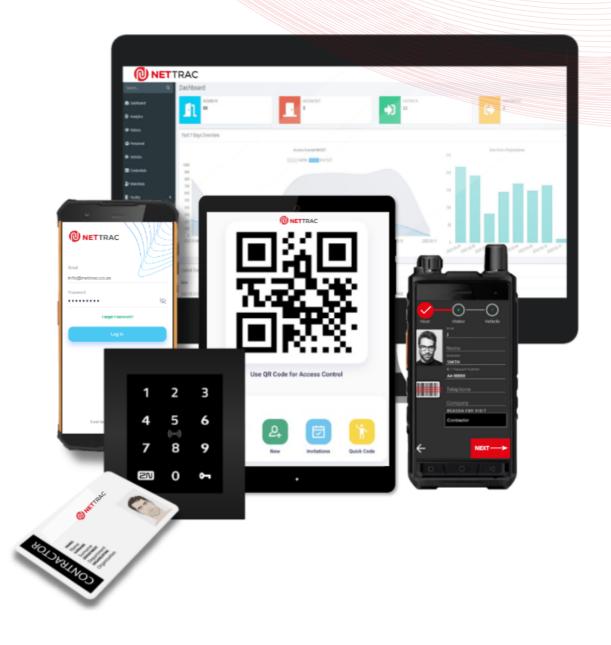

# (U) NETTRAC

# NetTrac is a software solution that blends Access Control and Visitor management into a single unified solution

It provides organisations, companies and residential buildings with a robust tool for controlling access into and out of a site. As well as providing an audit tool to replace the traditional paper registration book that is commonplace at most manned security sites.

A major advantage of the product is its support for a variety of security hardware devices including number plate recognition cameras, IP access/control readers, rugged handheld scanners and facial recognition terminals.

# **GENERAL FEATURES**

- Cloud, Private-Cloud or Onsite Server Version
- Visitor Pre-Registration, Self-Service Kiosk or Handheld Guard Visitor Registration.
- Web Interface For Management, Pre-Registration & Setup.
- Individual Profile Page Created for Each User Visitor, Employee or User.
- Multiple Credential Types, Levels & Combinations
- (i.e Number plate, Pin, Access/Control Tag, ID Number, License Disk).
- Visitor OTP or QR Code sent via email or SMS.
- User Watch List with Notification on Handheld Device.
- Support for scanning of driver's licenses, IDs & license disks.
- Full system audit trail of visitor & contractor visits.
- QR Code Scanning & Badge Printing.
- Full Access Control Functionality with user Groups & Schedules.
- Access Control Data Analytics.
- Visitor or Employee badge Printing.
- REST-API Interface Available for 3rd Party Integration

# **NETTRAC WEB**

- Web Based (No Plugin Required)
- Username + Password Log-In
- EvTrack Configuration & Management
- Dashboard with Analytics
- System Audit Trail + Reporting
- Send Visitor Invites
- Device Manager
- Visitor Log Showing Expected Visitors +
- Status of Other Visitors
- Access/Control Logbook
- Reports (CSV)