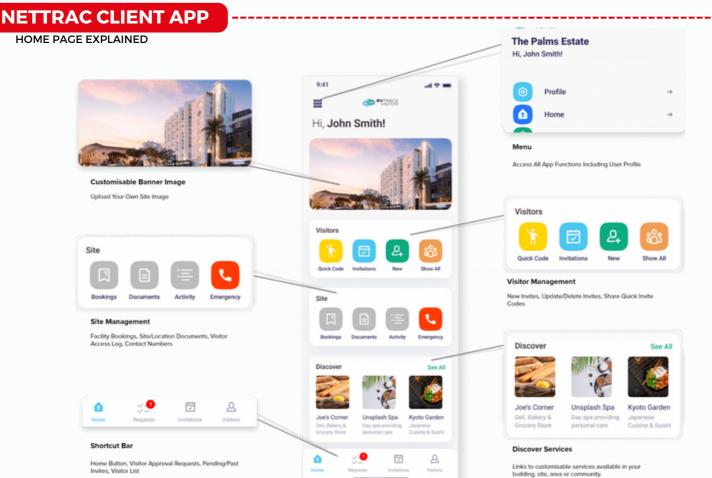

# **NETTRAC VISITOR**

- IOS, Android or Huawei
- Visitor Pre-Registration by Host
- Generate a Quick Visitor Invite
- Host Push Visitor Approval
- QR Code Portable Credential
- Community Messaging
- Emergency Contacts
- Visitor Events
- Documents
- Services Listings
- Facility Bookings

# **NETTRAC WEB**

- Web Based (No Plugin Required)
- Username + Password Log-In
- EvTrack Configuration & Management
- Dashboard with Analytics
- System Audit Trail + Reporting
- Send Visitor Invites
- Device Manager
- Visitor Log Showing Expected Visitors +
- Status of Other Visitors
- Access/Control Logbook
- Reports (CSV)